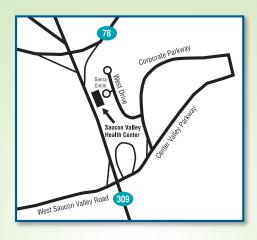

# Saucon Valley 3800 Sierra Circle Center Valley 610-402-CARE

The health center is located in the Strayer University building, off of Corporate Drive in The Stabler Corporate Center. The building can be accessed via Center Valley Parkway from Routes 309 or 378.

**From 309 North:** Turn right onto Center Valley Parkway, make your first left onto Corporate Parkway entering into The Stabler Corporate Center, turn left onto West Drive, turn left onto Sierra Circle entering into Saucon Creek Office Park, turn right into the circle and a quick left to enter into parking lot.

**From 309 South:** Follow signs for Center Valley Parkway, take jug handle to the right, cross over Route 309, turn left onto Corporate Parkway entering into The Stabler Corporate Center, turn left onto West Drive, turn left onto Sierra Circle entering into Saucon Creek Office Park, turn right into the circle and a quick left to enter into parking lot.

**From 378 North:** Turn left (if coming from 378 South, you would turn right) onto Center Valley Parkway, follow the Parkway and pass the Promenade Shops on your right and Center Valley Country club on your left, then pass Dunn & Bradstreet (D&B) on your right. Shortly after the D&B building turn right onto Corporate Parkway before you come up to the Route 309 intersection. Turn left onto West Drive, turn left onto Sierra Circle entering into Saucon Creek Office Park, turn right into the circle and a quick left to enter into parking lot.