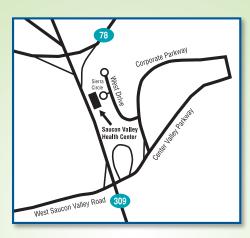

## Saucon Valley 3800 Sierra Circle Center Valley 610-402-CARE

The health center is located in the Strayer University building, off of Corporate Drive in The Stabler Corporate Center. The building can be accessed via Center Valley Parkway from Routes 309 or 378.

**From 309 North:** Turn right onto Center Valley Parkway, make your first left onto Corporate Parkway entering into The Stabler Corporate Center, turn left onto West Drive, turn left onto Sierra Circle entering into Saucon Creek Office Park, turn right into the circle and a quick left to enter into parking lot.

**From 309 South:** Follow signs for Center Valley Parkway, take jug handle to the right, cross over Route 309, turn left onto Corporate Parkway entering into The Stabler Corporate Center, turn left onto West Drive, turn left onto Sierra Circle entering into Saucon Creek Office Park, turn right into the circle and a quick left to enter into parking lot.

**From 378 North:** Turn left (if coming from 378 South, you would turn right) onto Center Valley Parkway, follow the Parkway and pass the Promenade Shops on your right and Center Valley Country club on your left, then pass Dunn & Bradstreet (D&B) on your right. Shortly after the D&B building turn right onto Corporate Parkway before you come up to the Route 309 intersection. Turn left onto West Drive, turn left onto Sierra Circle entering into Saucon Creek Office Park, turn right into the circle and a quick left to enter into parking lot.