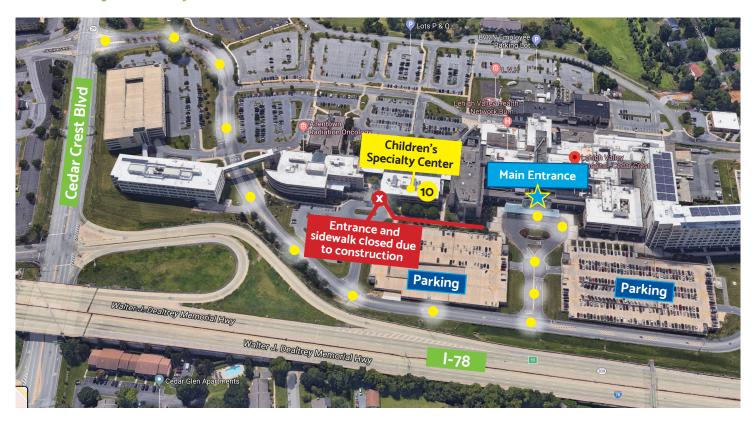

## Driving, parking and entrance directions

The Children's Specialty Center will be under construction starting Jan. 20, 2020. During construction, the exterior entrance to the building will be closed. Please use Lehigh Valley Hospital-Cedar Crest's main entrance.

### **Directions**

- On your GPS system or traffic app, please input this address: 1200 S. Cedar Crest Blvd., Allentown, Pa.
- When you arrive on the campus of Lehigh Valley Hospital-Cedar Crest, follow signs to the main entrance.
- · When you arrive, please use the FREE valet service.
- If you prefer to park your car, please park in one of the parking decks. Parking
- Enter through main entrance. 🛨

Thank you for your patience while we make improvements to better care for you and your child.