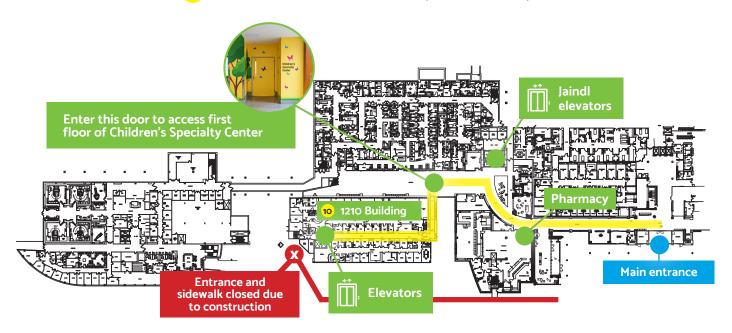

# **Children's Specialty Center Construction Directions: Interior Entrance**

10 1210 S. Cedar Crest Blvd., Allentown, Pa.

The Children's Specialty Center will be under construction starting Jan. 20, 2020. During construction, the exterior entrance to the building will be closed. Please use Lehigh Valley Hospital–Cedar Crest's main entrance.

# Wayfinding

- Starting at the main entrance, turn left and proceed past the pharmacy and laindl elevators.
- When you see the coffee and smoothie café, look to the left for Children's Specialty Center entrance. The wall is painted yellow.
- Go through the doors to enter building.
- When you enter the building you will be on the first floor.
- If you need access to second or third floors, please proceed down the hallway to elevators, located at the opposite end from entrance.