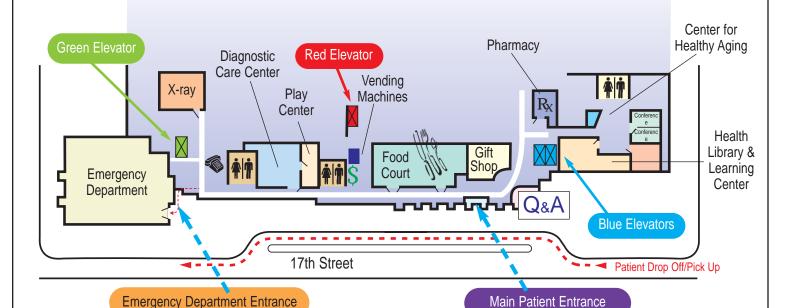

## 17TH AND CHEW

## GROUND FLOOR

**ENTRANCES** ->

## **ELEVATOR LOCATIONS**

Please refer to the map for elevator locations which are color coded.