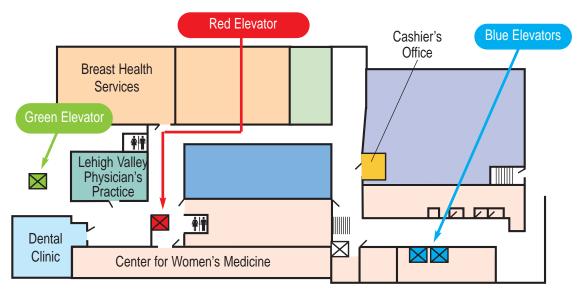

## 1ST FLOOR

Blue elevators to the

Center for Women's Medicine, financial counselor, ambulatory surgery, auditorium, chapel, short stay hospital, sleep

disorders center, Helwig Health and Diabetes Center, LOVAR study, transitional skilled unit

Red elevator to Suite 101/ Lehigh Valley Physician's Practice, Breast Health Services, hospice

Green elevator to dental clinic, Center for Women's Medicine, pediatric clinic, mental health clinic

## **ELEVATOR LOCATIONS**

Please refer to the map for elevator locations which are color coded.