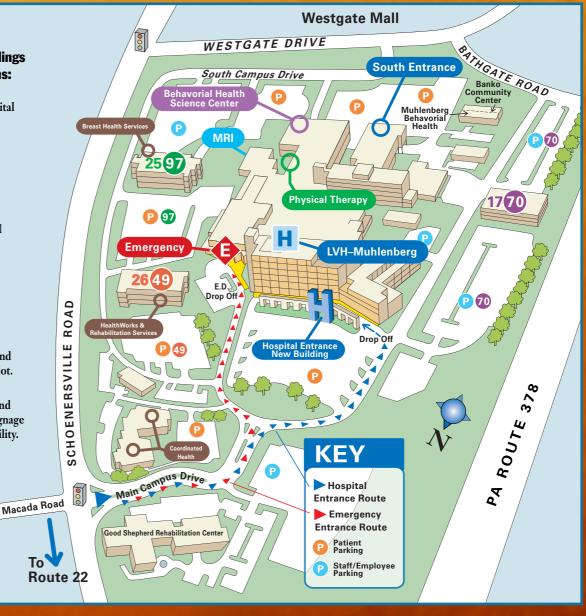

# Parking, Medical Office Buildings & Other Campus Destinations:

- Free valet parking at the H Hospital Entrance.
- Self-parking in the lot directly in front of the H
- Emergency patients park at Emergency Department
- Visitor Parking at P
- MRI, Behavioral Health and hospital physical therapy patients park in designated lot.
- Patients of 2597 Medical Office building, including Breast Health Services, park in the 25 37 lot.
- Patients of 2649 Medical Office building, including Rehabilitation Services, Cardiac Rehabilitation and HealthWorks, park in the 26 (19) lot.
- Patients of Lehigh Valley Eye
   Physicians, Coordinated Health and
   Good Shepherd follow campus signage
   for access and parking at your facility.

# LVH-M Hospital Entrance (5:30 a.m. to 11 p.m.):

Enter the Macada/Schoenersville Road campus entrance and follow the signs and blue route (as shown above) to the H Hospital Entrance. Free valet parking (5:30 a.m. to 6 p.m.)

#### Enter our hospital here for:

• All inpatient services, IVF Lab, Diagnostic Care Center, Cancer Center, Pain Management, ASU, Radiology, Pediatric Specialists of the Lehigh Valley, The Regional Heart Center, Sleep Disorders Center, Wound Healing Center, preadmission testing, Health Spectrum Pharmacy, and to visit any patient floor

## **To Emergency Entrance:**

Enter the Macada/Schoenersville Road campus entrance and follow the signs and red route (as shown above) to Emergency.

### Enter our hospital here for:

Emergency Services

#### **To South Entrance:**

Enter the Westgate Drive campus entrance and follow the signs for the South Entrance

## Enter our hospital here for:

 Youthful You, Helwig Health and Diabetes Center and Dental Clinic

Patients entering for hospital physical therapy, MRI and Behavioral Health Science Center, follow the signs for entrances and parking for these services (see map).